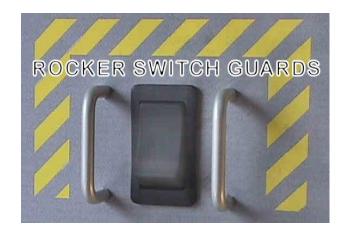

## www.PerihelionDesign.com

**Boldly Innovative Products for Modern Custom Aircraft** 

These are less common but still great to guard the rocker switches you don't want to rock by mistake, while providing oft-neglected hand stabilization. Height 3/4"; Mount on 1.5" centers with supplied 6-32 X 1/2" screws. Made of 3/16" round Aluminum alloy material.

P/n PDM028.

| Rocker Switch Guards | \$7.75/pair |
|----------------------|-------------|
|----------------------|-------------|

| 1-10 pairs each | \$7.75 |
|-----------------|--------|
| 11-20 pairs     | 7.50   |
| 21-50 pairs     | 7.25   |
| 51-100 pairs    | 7.00   |
| 101-300 pairs   | 6.50   |
| 301-500 pairs   | 6.00   |