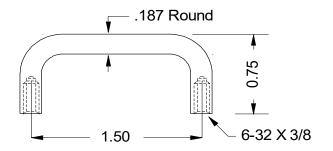

## www.PerihelionDesign.com

**Boldly Innovative Products for Modern Custom Aircraft** 

These are less common but still great to guard the rocker switches you don't want to rock by mistake, while providing oft-neglected hand stabilization. Height 3/4"; Mount on 1.5" centers with supplied 6-32 X 1/2" screws. Made of 3/16" round Aluminum alloy material.

P/n PDM028.

| Rocker Switch Guards | \$7.75/pair |
|----------------------|-------------|
|----------------------|-------------|

| 1-10 pairs each | \$7.75 |
|-----------------|--------|
| 11-20 pairs     | 7.50   |
| 21-50 pairs     | 7.25   |
| 51-100 pairs    | 7.00   |
| 101-300 pairs   | 6.50   |
| 301-500 pairs   | 6.00   |