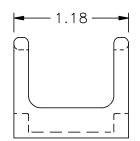

1.18" wide, 0.90" X 1.04.

(Thanks to Historic Space Systems)

We supply these in a CNC version to NASA and the military but no longer offer them to the general public because of cost. The ones we sell are precision investment castings A356-T6 aluminum (same as car alloy wheels and engines). Very rugged and identical to the originals except they're aluminum, so they're 60% lighter.