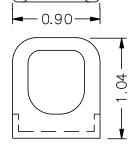

1.18" wide, 0.90" X 1.04.

(Thanks to Historic Space Systems)

We supply these in a CNC version to NASA and the military but no longer offer them to the general public because of cost. The ones we sell are precision investment castings A356-T6 aluminum (same as car alloy wheels and engines). Very rugged and identical to the originals except they're aluminum, so they're 60% lighter.