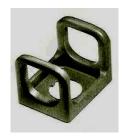

## **Space Shuttle Switch Guards**

We asked NASA for their Rockwell-designed Space Shuttle titanium switch guards but they wanted \$800 each (Your tax dollars at work!)...so we made our own aluminum masterpieces.

1.18" wide, 0.90" X 1.04.

(Thanks to Historic Space Systems)

We supply these in a CNC version to NASA and the military but no longer offer them to the general public because of cost. The ones we sell are precision investment castings A356-T6 aluminum (same as car alloy wheels and engines). Very rugged and identical to the originals except they're aluminum, so they're 60% lighter.